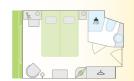

2-bed outside cabin with extra bed, 14.5 m<sup>2</sup>, deck 1

A 2-bed outside cabin, 14.5 m<sup>2</sup>, deck 1

2-bed outside cabin with Juliette balcony, 14.5 m<sup>2</sup>, deck 2

2-bed outside cabin with Juliette balcony, 14.5 m<sup>2</sup>, deck 3