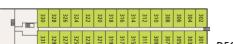

DECK 3

DECK 2

DECK 1

DECK 1

The windows can only be opened in the cabin categories of 2-bed outside cabin C and D with Juliette balcony.

2-bed outside cabin with extra bed, 14.5 m<sup>2</sup>, deck 1

A 2-bed outside cabin, 14.5 m<sup>2</sup>, deck 1

2-bed outside cabin with Juliette balcony, 14.5 m<sup>2</sup>, deck 2

2-bed outside cabin with Juliette balcony, 14.5 m<sup>2</sup>, deck 3