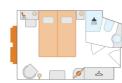

2-bed outside cabin with extra bed, 14.5 m<sup>2</sup>, deck 1

A 2-bed outside cabin, 14.5 m<sup>2</sup>, deck 1

2-bed outside cabin with Juliette balcony, 14.5 m<sup>2</sup>, deck 2

2-bed outside cabin with Juliette balcony, 14.5 m<sup>2</sup>, deck 3