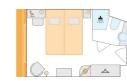

2-bed outside cabin with extra bed, 14.5 m<sup>2</sup>, deck 1

A 2-bed outside cabin, 14.5 m<sup>2</sup>, deck 1

2-bed outside cabin with Juliette balcony, 14.5 m<sup>2</sup>, deck 2

2-bed outside cabin with Juliette balcony, 14.5 m<sup>2</sup>, deck 3