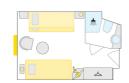

2-bed outside cabin with extra bed, 14.5 m<sup>2</sup>, deck 1

A 2-bed outside cabin, 14.5 m<sup>2</sup>, deck 1

2-bed outside cabin with Juliette balcony, 14.5 m<sup>2</sup>, deck 2

2-bed outside cabin with Juliette balcony, 14.5 m<sup>2</sup>, deck 3