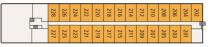

DECK 3

DECK 2

DECK 1

DECK 1

The windows can only be opened in the cabin categories of 2-bed outside cabin C and D with Juliette balcony.

2-bed outside cabin with extra bed, 14.5 m<sup>2</sup>, deck 1

A 2-bed outside cabin, 14.5 m<sup>2</sup>, deck 1

2-bed outside cabin with Juliette balcony, 14.5 m<sup>2</sup>, deck 2

2-bed outside cabin with Juliette balcony, 14.5 m<sup>2</sup>, deck 3