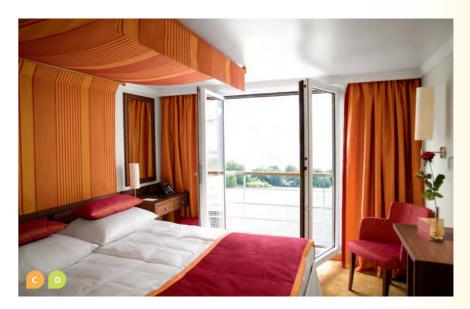

DECK 3

DECK 2

DECK 1

DECK 1

The windows can only be opened in the cabin categories of 2-bed outside cabin C and D with Juliette balcony.

2-bed outside cabin with extra bed, 14.5 m<sup>2</sup>, deck 1

A 2-bed outside cabin, 14.5 m<sup>2</sup>, deck 1

2-bed outside cabin with Juliette balcony, 14.5 m<sup>2</sup>, deck 2

2-bed outside cabin with Juliette balcony, 14.5 m<sup>2</sup>, deck 3