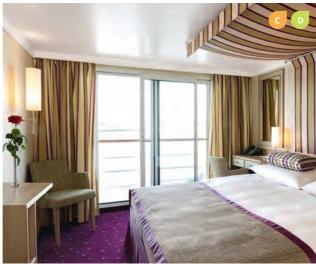

21 MASSAGE/BEAUTY

22 GYM

The windows can only be opened in the cabin categories of 2-bed outside cabin C and D with Juliette balcony and suites in the cabin category E and F.