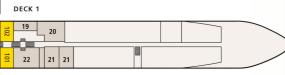

DECK 1

DECK 2

DECK 3

## TIP FOR FAMILIES:

On deck 1 there are cabins of category A where the beds can be separated (cabin numbers 103–106). Each deck (cabin category A, C & D) has two cabins available with a connecting door for use as a family cabin. Cabin numbers on request