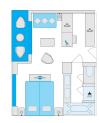

FLAG: Germany

2-bed outside cabin with extra bed, 14.5 m², deck 1

2-bed outside cabin, 14.5 m², deck 1

2-bed outside cabin with Juliette balcony, 14.5 m², deck 2

2-bed outside cabin with Juliette balcony, 14.5 m², deck 3

2-bed junior suite with Juliette balcony, 21 m², deck 3

2-bed balcony suite with balcony and Juliette balcony, 29 m², deck 3

DECK 4 (SUN DECK)

2002 201 204 201 206 203 208 205 210 207 211 219 211 211 216 215 218 217 220 219 222 221 223 221 223 223 224 225 225 221 227 229 228 229 231

DECK 1

DECK 2

DECK 3