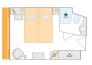

FLAG: Germany

2-bed outside cabin with extra bed, 14.5 m², deck 1

2-bed outside cabin, 14.5 m², deck 1

2-bed outside cabin with Juliette balcony, 14.5 m², deck 2

2-bed outside cabin with Juliette balcony, 14.5 m², deck 3