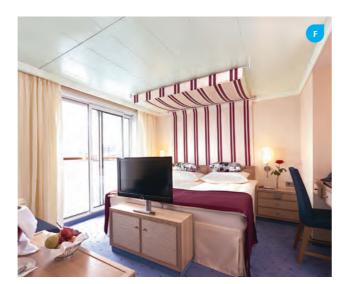

FLAG: Germany

2-bed outside cabin with extra bed, 14.5 m², deck 1

2-bed outside cabin, 14.5 m², deck 1

2-bed outside cabin with Juliette balcony, 14.5 m², deck 2

2-bed outside cabin with Juliette balcony, 14.5 m², deck 3

2-bed junior suite with Juliette balcony, 21 m², deck 3

2-bed balcony suite with balcony and Juliette balcony, 29 m², deck 3

DECK 4 (SUN DECK)

2002 201 204 201 206 203 208 205 210 207 211 219 211 211 216 215 218 217 220 219 222 221 223 221 223 223 224 225 225 221 227 229 228 229 231