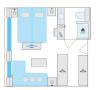

FLAG: Germany

2-bed outside cabin with extra bed, 14.5 m², deck 1

2-bed outside cabin, 14.5 m², deck 1

2-bed outside cabin with Juliette balcony, 14.5 m², deck 2

2-bed outside cabin with Juliette balcony, 14.5 m², deck 3

2-bed junior suite with Juliette balcony, 21 m², deck 3

2-bed balcony suite with balcony and Juliette balcony, 29 m², deck 3

DECK 4 (SUN DECK)

2002 201 204 201 206 203 208 205 210 207 211 219 211 211 216 215 218 217 220 219 222 221 223 221 223 223 224 225 225 221 227 229 228 229 231

DECK 1

DECK 2

DECK 3